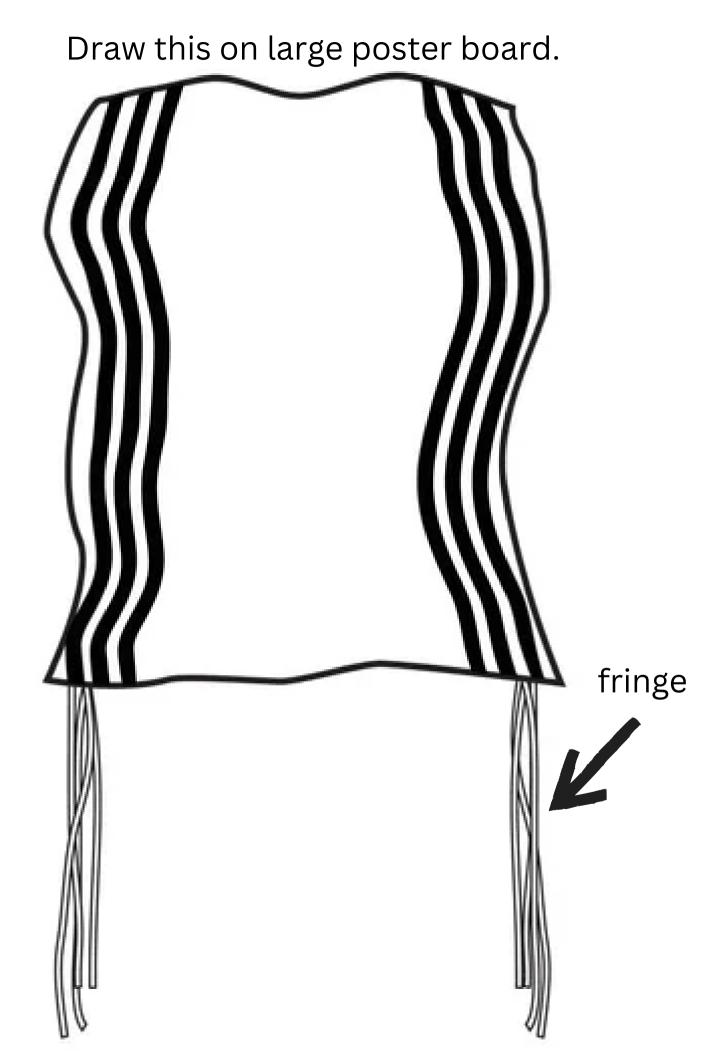

### Group Game:

Pin the hand on the Fringe game Create a large cut out of a tallit (outer garment worn by Jews with tassels/fringe on 4 corners). Have the children take turns being blindfolded trying to pin the hand on the fringe.