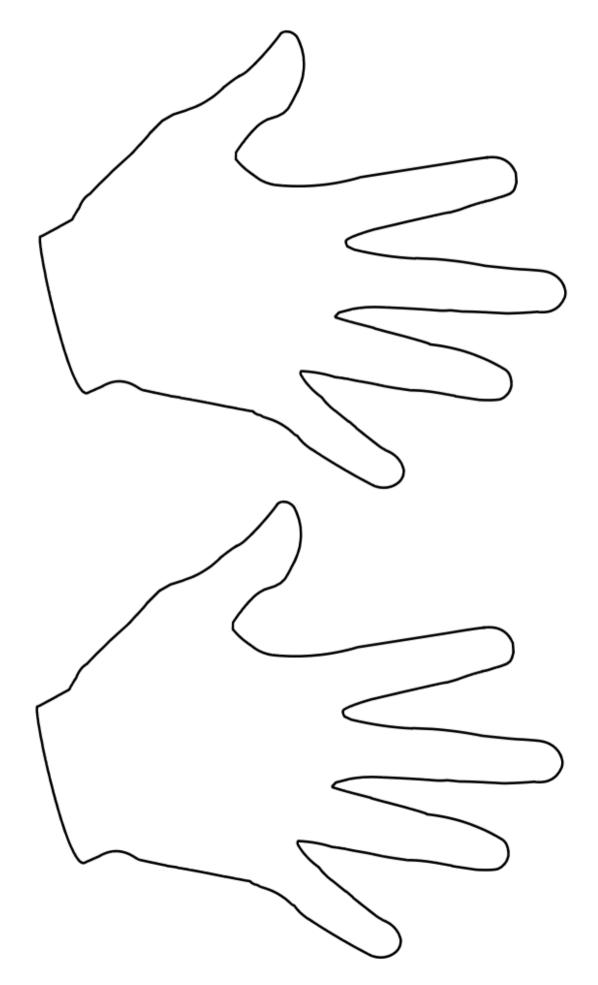

### Craft Corner:

Healing Hand Craft Have kids trace and cut out their hand. Draw a heart in the middle.

kathyahutto.com

Have children write their name on hand.